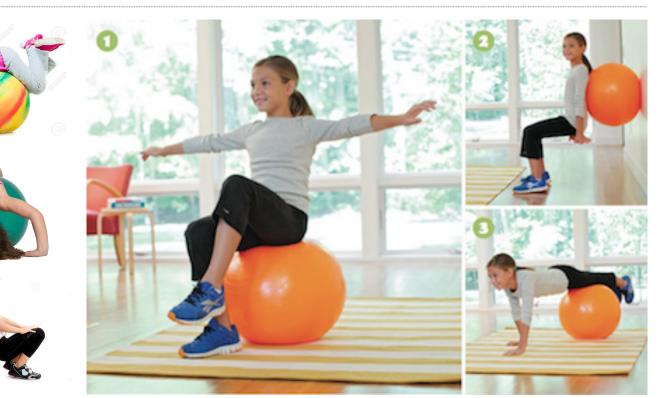

## PARTS

Yoga Balls: Difference sizes and colors Test it in different room sizes Test it in different room designs

Personas: Anna and Elsa are sisters who share a small bed room in an apartment. Anna is 5 and Elsa is 10. They love each other. But they also argue sometimes.

## MATERIAL STUDY

kinetic power generator different color balls different light system (rainbow or dots) different ball materials