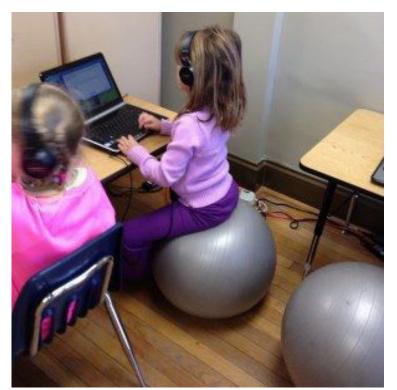

## PARTS

Yoga Balls: Difference sizes and colors Test it in different room sizes Test it in different room designs

Personas: Anna and Elsa are sisters who share a small bed room in an apartment. Anna is 5 and Elsa is 10. They love each other. But they also argue sometimes.

## MATERIAL STUDY

kinetic power generator different color balls different light system (rainbow or dots) different ball materials