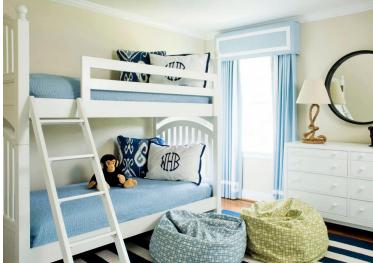

Yi-Fan Chen

Theme: Let it GO!

Personas: Anna and Elsa are sisters who share a small bed room in an apartment. Anna is 5 and Elsa is 10. They love each other. But they also argue sometimes.

Design concept: A pressure ball generalized kinetic energy at the girls' room.

Core function: To reduce relationship pressure for making kinetic energy.

## CONTEXT







## MATERIAL STUDY







## PARTS

Yoga Balls: Difference sizes and colors Test it in different room sizes Test it in different room designs



Personas: Anna and Elsa are sisters who share a small bed room in an apartment. Anna is 5 and Elsa is 10. They love each other. But they also argue sometimes.

Design concept: A pressure ball generalized kinetic energy at the girls' room.

Core function: To reduce relationship pressure for making kinetic energy.

# CONTEXT







## MATERIAL STUDY









kinetic power generator different color balls different light system (rainbow or dots) different ball materials