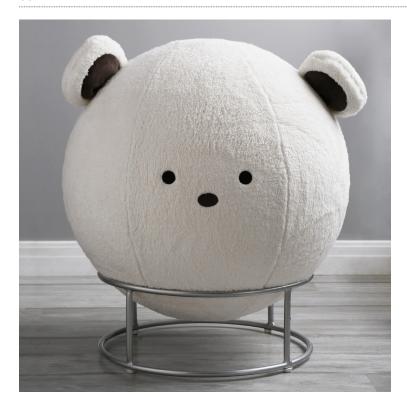

## MATERIAL STUDY

## PARTS

Yoga Balls: Difference sizes and colors Test it in different room sizes Test it in different room designs

Personas: Anna and Elsa are sisters who share a small bed room in an apartment. Anna is 5 and Elsa is 10. They love each other. But they also argue sometimes.

## MATERIAL STUDY

kinetic power generator different color balls different light system (rainbow or dots) different ball materials