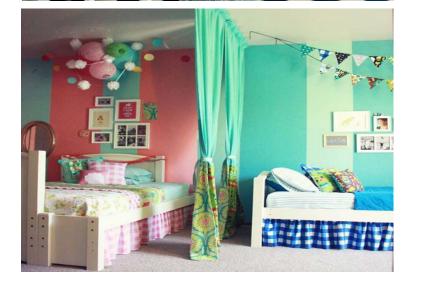

Yi-Fan Chen

Theme: Let it GO!

Personas: Anna and Elsa are sisters who share a small bed room in an apartment. Anna is 5 and Elsa is 10. They love each other. But they also argue sometimes.

Design concept: A pressure ball generalized kinetic energy at the girls' room.

Core function: To reduce relationship pressure for making kinetic energy.

## CONTEXT







## MATERIAL STUDY







## PARTS

Yoga Balls: Difference sizes and colors Test it in different room sizes Test it in different room designs



Personas: Anna and Elsa are sisters who share a small bed room in an apartment. Anna is 5 and Elsa is 10. They love each other. But they also argue sometimes.

Design concept: A pressure ball generalized kinetic energy at the girls' room.

Core function: To reduce relationship pressure for making kinetic energy.

# CONTEXT







## MATERIAL STUDY









kinetic power generator different color balls different light system (rainbow or dots) different ball materials