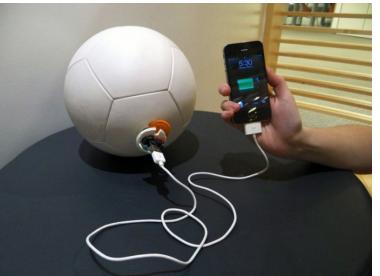

## MATERIAL STUDY

kinetic power generator different color balls different light system (rainbow or dots) different ball materials