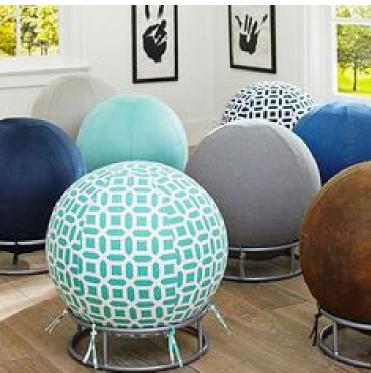

## PARTS

Yoga Balls: Difference sizes and colors Test it in different room sizes Test it in different room designs

Personas: Anna and Elsa are sisters who share a small bed room in an apartment. Anna is 5 and Elsa is 10. They love each other. But they also argue sometimes.