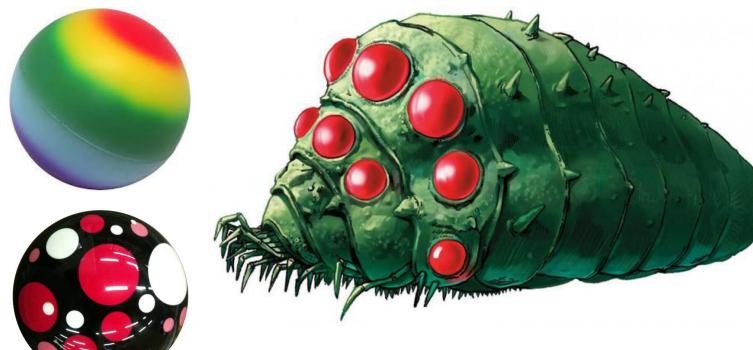

## MATERIAL STUDY

kinetic power generator different color balls different light system (rainbow or dots) different ball materials